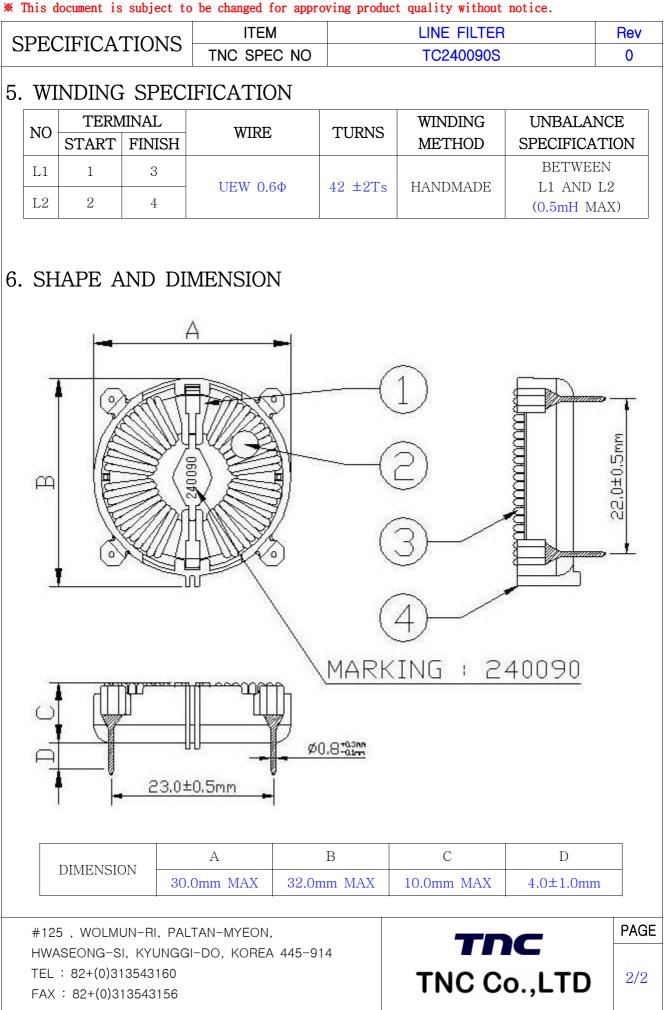

\* This document is a temporary specification which does not include whole information about the product.\* This document is subject to be changed for approving product quality without notice.

| SPECIFICATIONS | ITEM        | LINE FILTER | Rev |
|----------------|-------------|-------------|-----|
|                | TNC SPEC NO | TC240090S   | 0   |