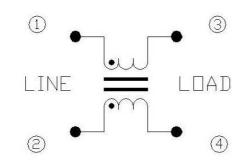

## 4. CIRCUIT DIAGRAM

Minimum PCB Piercing HOLE

#125 , WOLMUN-RI, PALTAN-MYEON, HWASEONG-SI, KYUNGGI-DO, KOREA 445-914 TEL : 82+(0)313543160 FAX : 82+(0)313543156

\* This document is a temporary specification which does not include whole information about the product.\* This document is subject to be changed for approving product quality without notice.