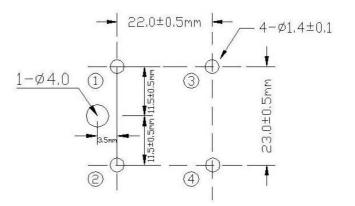

## 4. CIRCUIT DIAGRAM

Minimum PCB Piercing HOLE

#125 , WOLMUN-RI, PALTAN-MYEON, HWASEONG-SI, KYUNGGI-DO, KOREA 445-914 TEL : 82+(0)313543160 FAX : 82+(0)313543156

\* This document is a temporary specification which does not include whole information about the product.\* This document is subject to be changed for approving product quality without notice.